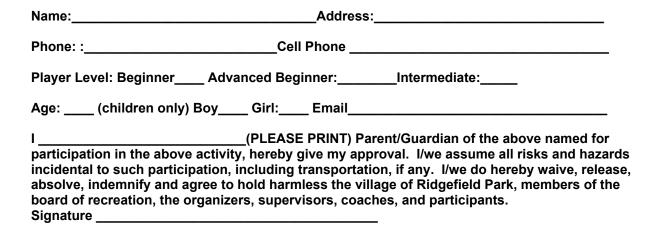

## RIDGEFIELD PARK RECREATION 2024 SPRING TENNIS CLINIC

REGISTRATION:Email <u>barrys10s@gmail.com</u>
Please leave your child's name and your cell
number as well as Ridgefield Park in the
message

All classes taught by the ALL PRO TENNIS staff

## Lessons at Fellowship Park the corner of Euclid and Hobart

## Saturday May 4, 11, 18, 25, June 1

2:00 - 3:00 pm 6 - 8 years old 3:00 - 4:00 pm 9 - 11 years old 4:00 - 5:00 pm 12 years old and up 5:00 - 6:00 pm Adults

**FEE:** \$90.00 Payable to Ridgefield Park Board of Recreation

For more information call or text Barry Ruback at 201-568-3946 or barrys10s@gmail.com

- Levels of instruction for the beginner through intermediate
- One hour sessions with a small group ratio
- Space is limited
- All rain dates will be made up
- Emphasis on fundamentals, footwork and fun!!!

Please complete the following information