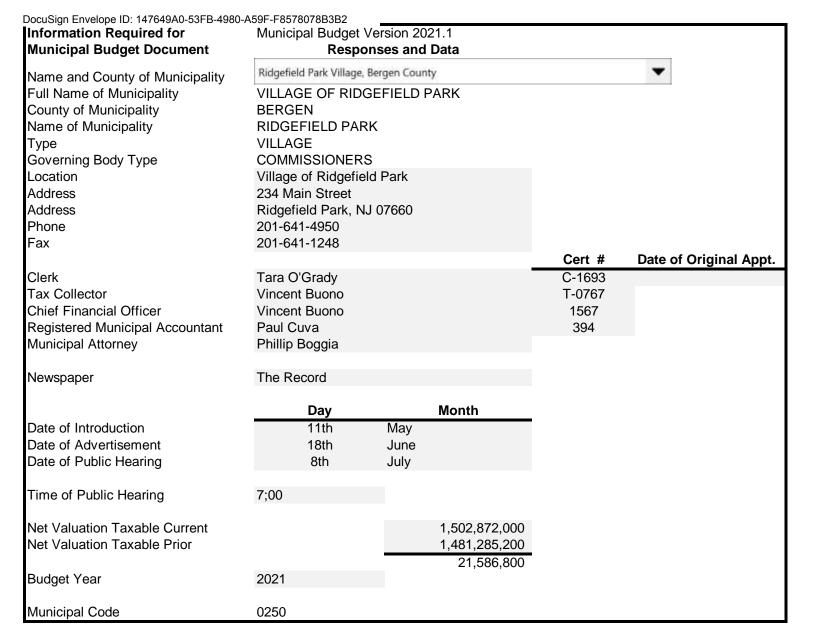

# 2021 Municipal Budget

| of the | VILLAGE             | of IDGEFIELD PARK     | County of |
|--------|---------------------|-----------------------|-----------|
| BERGEN | for the fiscal year | r 202 <mark>1.</mark> | _         |